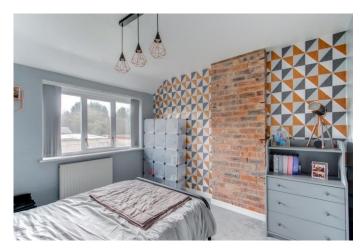

Inside, the layout comprises an entrance hall, a lounge with an electric fireplace, and a kitchen/diner with integrated appliances, under stairs storage, and access to the sunroom. Upstairs, there are three good-sized bedrooms, two of which are generous doubles. Completing the upstairs is a shower room with a corner shower cubicle.

**Master Bedroom** 10'9" x 10' (3.28m x 3.05m)

**Bedroom Two** 12'1" x 8'8" (3.68m x 2.64m)

**Bedroom Three** 7'7" *x* 6'4" (2.3*m x* 1.93*m*)

**Shower Room** 6'7" (max) x 5'1" (2m (max) x 1.55m)

 $\textbf{EPC Rating:} \ \mathsf{D}$ 