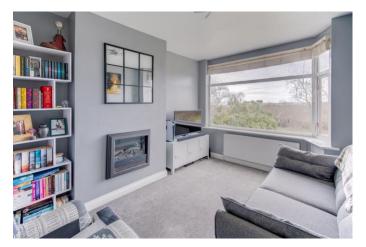

Inside, the layout comprises an entrance hall, a lounge with an electric fireplace, and a kitchen/diner with integrated appliances, under stairs storage, and access to the sunroom. Upstairs, there are three good-sized bedrooms, two of which are generous doubles. Completing the upstairs is a shower room with a corner shower cubicle.

#### **Details:**

**Entrance Hall** 

Lounge 12'1" x 9'7" (3.68m x 2.92m)

**Kitchen/ Diner** 10'8" x 15'7" (3.25m x 4.75m)

**Sun Room** 5'1" x 7'10" (1.55m x 2.4m)

**Garage** 20'11" x 11'6" (6.38m x 3.5m)

First Floor Landing