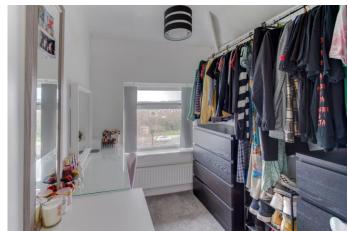

Inside, the layout comprises an entrance hall, a lounge with an electric fireplace, and a kitchen/diner with integrated appliances, under stairs storage, and access to the sunroom. Upstairs, there are three good-sized bedrooms, two of which are generous doubles. Completing the upstairs is a shower room with a corner shower cubicle.