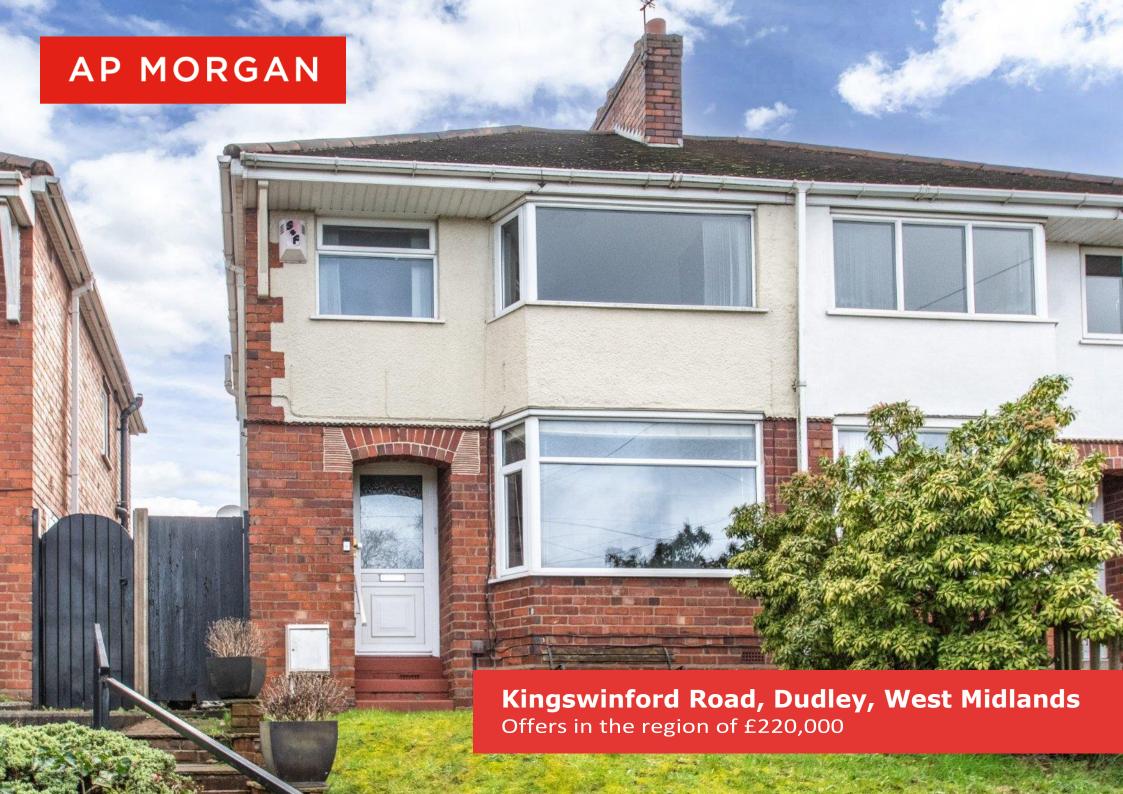

#### **Description:**

Introducing this well-presented three-bedroom semidetached home with far-reaching views over the surrounding area, a sunroom, and a garage with car access to the rear.

Located centrally for amenities and pharmacies, such as Russells Hall Hospital, and surrounded by scenic walks at nearby nature reserves. The area is also surrounded by well-regarded schools. Additionally, it is 1.8 miles from Merry Hill shopping centre, offering a variety of shops, restaurants, and entertainment options.

Outside, the front of the property features a front lawn and side access to the rear garden. The rear garden has decking, perfect for outdoor seating, a lawn, and a garage.