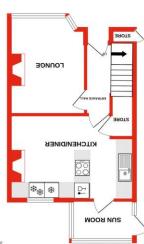

#### **Details:**

**Entrance Hall** 

Lounge 12'1" x 9'7" (3.68m x 2.92m)

**Kitchen/ Diner** 10'8" x 15'7" (3.25m x 4.75m)

**Sun Room** 5'1" x 7'10" (1.55m x 2.4m)

**Garage** 20'11" x 11'6" (6.38m x 3.5m)

First Floor Landing