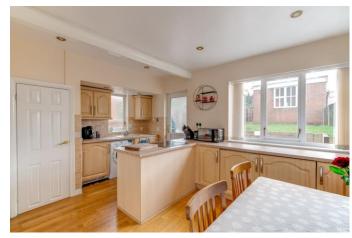

Inside, the layout comprises an entrance hall, a lounge with an electric fireplace, and a kitchen/diner with integrated appliances, under stairs storage, and access to the sunroom. Upstairs, there are three good-sized bedrooms, two of which are generous doubles. Completing the upstairs is a shower room with a corner shower cubicle.

#### **Details:**

**Entrance Hall** 

Lounge 12'1" x 9'7" (3.68m x 2.92m)

**Kitchen/ Diner** 10'8" x 15'7" (3.25m x 4.75m)

**Sun Room** 5'1" x 7'10" (1.55m x 2.4m)

**Garage** 20'11" x 11'6" (6.38m x 3.5m)

First Floor Landing