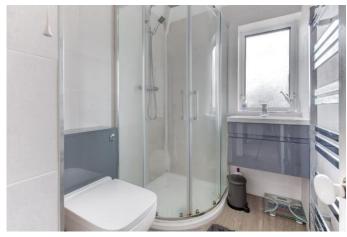

Inside, the layout comprises an entrance hall, a lounge with an electric fireplace, and a kitchen/diner with integrated appliances, under stairs storage, and access to the sunroom. Upstairs, there are three good-sized bedrooms, two of which are generous doubles. Completing the upstairs is a shower room with a corner shower cubicle.

**Master Bedroom** 10'9" x 10' (3.28m x 3.05m)

**Bedroom Two** 12'1" x 8'8" (3.68m x 2.64m)

**Bedroom Three** 7'7" *x* 6'4" (2.3*m x* 1.93*m*)

**Shower Room** 6'7" (max) x 5'1" (2m (max) x 1.55m)

 $\textbf{EPC Rating:} \ \mathsf{D}$ 