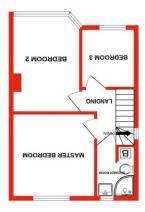

**Master Bedroom** 10'9" x 10' (3.28m x 3.05m)

**Bedroom Two** 12'1" x 8'8" (3.68m x 2.64m)

**Bedroom Three** 7'7" *x* 6'4" (2.3*m x* 1.93*m*)

**Shower Room** 6'7" (max) x 5'1" (2m (max) x 1.55m)

 $\textbf{EPC Rating:} \ \mathsf{D}$ 