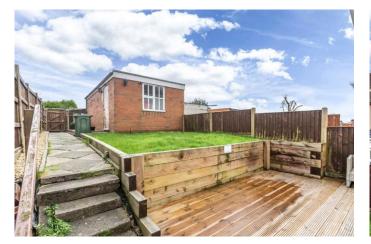

Outside, the front of the property features a front lawn and side access to the rear garden. The rear garden has decking, perfect for outdoor seating, a lawn, and a garage.