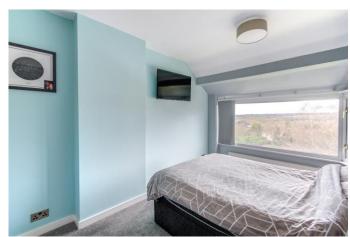

Inside, the layout comprises an entrance hall, a lounge with an electric fireplace, and a kitchen/diner with integrated appliances, under stairs storage, and access to the sunroom. Upstairs, there are three good-sized bedrooms, two of which are generous doubles. Completing the upstairs is a shower room with a corner shower cubicle.

**Master Bedroom** 10'9" x 10' (3.28m x 3.05m)

**Bedroom Two** 12'1" x 8'8" (3.68m x 2.64m)

**Bedroom Three** 7'7" *x* 6'4" (2.3*m x* 1.93*m*)

**Shower Room** 6'7" (max) x 5'1" (2m (max) x 1.55m)

 $\textbf{EPC Rating:} \ \mathsf{D}$ 