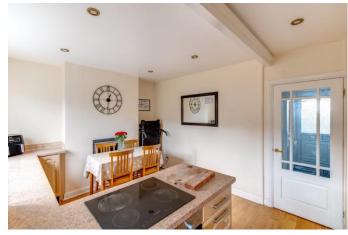

Inside, the layout comprises an entrance hall, a lounge with an electric fireplace, and a kitchen/diner with integrated appliances, under stairs storage, and access to the sunroom. Upstairs, there are three good-sized bedrooms, two of which are generous doubles. Completing the upstairs is a shower room with a corner shower cubicle.

#### **Details:**

**Entrance Hall** 

Lounge 12'1" x 9'7" (3.68m x 2.92m)

**Kitchen/ Diner** 10'8" x 15'7" (3.25m x 4.75m)

**Sun Room** 5'1" x 7'10" (1.55m x 2.4m)

**Garage** 20'11" x 11'6" (6.38m x 3.5m)

First Floor Landing