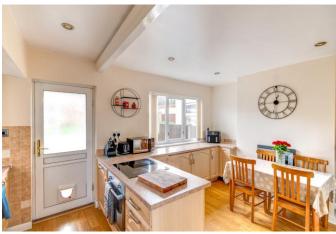

Inside, the layout comprises an entrance hall, a lounge with an electric fireplace, and a kitchen/diner with integrated appliances, under stairs storage, and access to the sunroom. Upstairs, there are three good-sized bedrooms, two of which are generous doubles. Completing the upstairs is a shower room with a corner shower cubicle.

#### **Details:**

**Entrance Hall** 

Lounge 12'1" x 9'7" (3.68m x 2.92m)

**Kitchen/ Diner** 10'8" x 15'7" (3.25m x 4.75m)

**Sun Room** 5'1" x 7'10" (1.55m x 2.4m)

**Garage** 20'11" x 11'6" (6.38m x 3.5m)

First Floor Landing