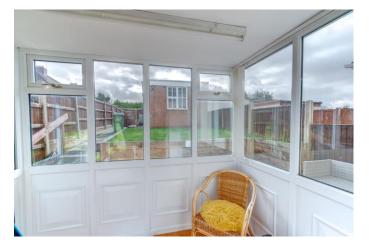

Inside, the layout comprises an entrance hall, a lounge with an electric fireplace, and a kitchen/diner with integrated appliances, under stairs storage, and access to the sunroom. Upstairs, there are three good-sized bedrooms, two of which are generous doubles. Completing the upstairs is a shower room with a corner shower cubicle.

#### **Details:**

**Entrance Hall** 

Lounge 12'1" x 9'7" (3.68m x 2.92m)

**Kitchen/ Diner** 10'8" x 15'7" (3.25m x 4.75m)

**Sun Room** 5'1" x 7'10" (1.55m x 2.4m)

**Garage** 20'11" x 11'6" (6.38m x 3.5m)

First Floor Landing