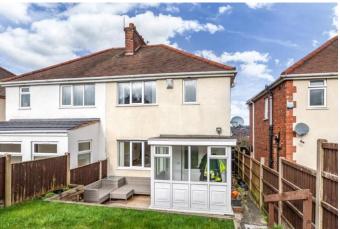

#### **Description:**

Introducing this well-presented three-bedroom semidetached home with far-reaching views over the surrounding area, a sunroom, and a garage with car access to the rear.

Located centrally for amenities and pharmacies, such as Russells Hall Hospital, and surrounded by scenic walks at nearby nature reserves. The area is also surrounded by well-regarded schools. Additionally, it is 1.8 miles from Merry Hill shopping centre, offering a variety of shops, restaurants, and entertainment options.

Outside, the front of the property features a front lawn and side access to the rear garden. The rear garden has decking, perfect for outdoor seating, a lawn, and a garage.